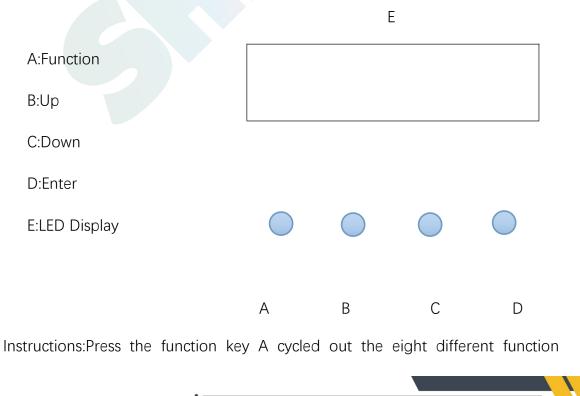

## **Display Control Instruction**

| No | Display | Function                                                |
|----|---------|---------------------------------------------------------|
| 1  | D.001   | 8 channel address code, (001512) B, C key plus or minus |
|    |         | address code                                            |
| 2  | CC.99   | Color jump Auto Mode 1 (00-99)                          |
| 3  | CP.99   | Color Gradual change Auto Mode 2 (00-99)                |

| 4  | dE.01 | Color pulsel change Auto Mode 3 (00-99)          |
|----|-------|--------------------------------------------------|
| 5  | bEbE  | Sound Vioce conctrol                             |
| 6  | R.255 | Red dimming,Linear dimming form dark to Bright   |
| 7  | G.255 | Green dimming,Linear dimming form dark to Bright |
| 8  | B,255 | Blue dimming,Linear dimming form dark to Bright  |
| 9  | O.255 | White dimming,Linear dimming form dark to Bright |
| 10 | F.255 | Strobe - RBGW                                    |

#### **Display Control Instruction**

Welcome to use our light. The light uses energy-saving LED, long Product life, shockproof, dustproof, DMX receiver and self-running feature, which can produce a variety of vivid lighting effects, easy to operate, suitable for all types of entertainment decoration, architectural lighting industry.

#### HTTP://WWW.SHEHDS.COM/

effects, digital tube first two digits on behalf of which the current function (see menu). The last two digits represent the functions in which the address code or speed parameters. Press the B or C key to modify the parameter values. Press the D key to confirm.