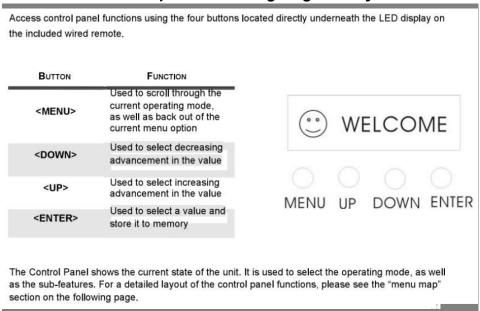

-Display Control Instruction

| Display |         | Function                                                                               |  |
|---------|---------|----------------------------------------------------------------------------------------|--|
| d. 00 I | DMX     | 7-channel address code, (001512)  B, C key addition and subtraction address code value |  |
| rF. oF  | remote  | on-turn on the Wireless remote control function                                        |  |
|         | control | Of-turn off the Wireless remote control function                                       |  |
| P. 200  | Auto    | Color jump Auto Mode 1 (00-99)                                                         |  |
| L. 200  | Auto    | Color Gradual change Auto Mode 2 (00-99)                                               |  |
| E. 200  | Auto    | Color pulsel change Auto Mode 3 (00-99)                                                |  |
| Solid   | Sound   | Sound Vioce conctrol                                                                   |  |
| r. 255  | Red     | Red dimming,Linear dimming form dark to Bright                                         |  |
| G. 255  | Green   | Green dimming,Linear dimming form dark to Bright                                       |  |
| Ь. 255  | Blue    | Blue dimming,Linear dimming form dark to Bright                                        |  |
| F. 240  | Strobe  | Strobe -RBG                                                                            |  |

### -Display Control Instruction

Welcome to use our light. The light uses energy-saving LED, long Product life, shockproof, dustproof, DMX receiver and self-running feature, which can produce a variety of vivid lighting effects, easy to operate, suitable for all types of entertainment decoration, architectural lighting industry.

Instructions:Press the function key A cycled out the eight different function effects, digital tube first two digits on behalf of which the current function (see menu). The last two digits represent the functions in which the address code or speed parameters. Press the B or C key to modify the parameter values. Press the D key to confirm.